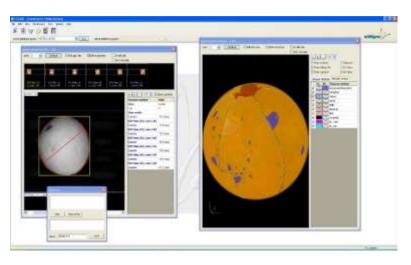

## **HOW IT WORKS - GRADING CONTROL SYSTEM**

# CONTROL OF WEIGHT, COLOUR, SHAPE & QUALITY GRADING WITH GLOBAL LEADING EDGE SOFTWARE PARTNERS

INTERNATIONAL GLOBAL BACKUP SERVICE 24/7 & IN SOUTH AFRICA