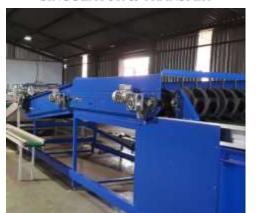

# **HOW IT'S MADE - ON SITE INSTAL**

SINGULATOR & TRANSFER

WEIGH AREA

SUPPORT FRAME

SPROCKETS & DRIVE

FIT ALUMINIUM SUPPORT TRACKS

ALUMINIUM SUPPORT & PIN TRACKS

TRACKS INSTALLED

MACHINE INSTALLED

SIDE VIEW 1

SIDE VIEW 2

SECTION VIEW