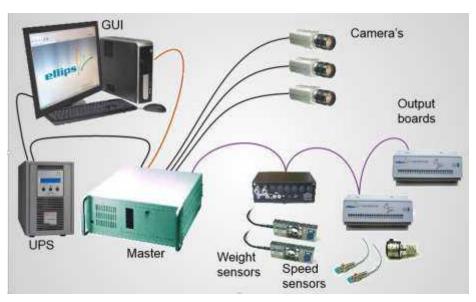

## **HOW IT WORKS - GRADING CONTROL SYSTEM**

# CONTROL OF WEIGHT, COLOUR, SHAPE & QUALITY GRADING WITH GLOBAL LEADING EDGE SOFTWARE PARTNERS

INTERNATIONAL GLOBAL BACKUP SERVICE 24/7 & IN SOUTH AFRICA

ELECTRONICS, WEIGHT, VISION & QUALITY GRADING IS ELLIPS OF HOLLAND,

A WORLD LEADER IN USE SINCE 1989, WITH OVER 3,500 SYSTEMS IN USE.

EXTENSIVELY INSTALLED BY OURSELVES IN SA FOR OVER A DECADE. EX STOCK IN SA.