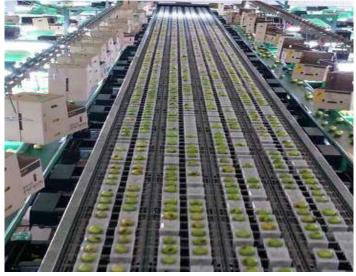

#### DUAL 6 LANE X 40 + 1 APPLE & PEAR LINE

#### CAPACITY OF SIZERS TO SUIT YOUR PACK REQUIREMENTS

2 LANES

8 LANES

10 LANES

**DUAL 6 LANES** 