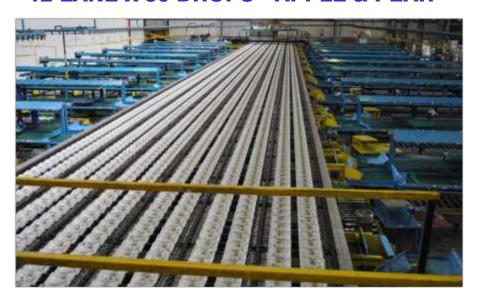

#### PROJECTS - 8 LANE APPLE & PEAR

#### DUAL 6 LANE X 40 + 1 APPLE & PEAR LINE