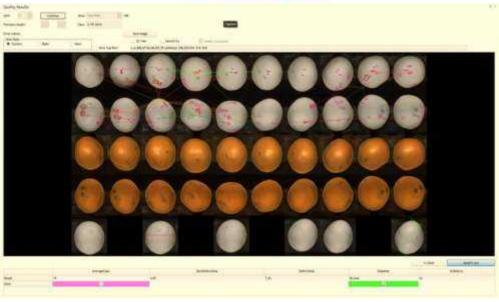

## **HOW IT WORKS - GRADING CONTROL SYSTEM**

# CONTROL OF WEIGHT, COLOUR, SHAPE & QUALITY GRADING WITH GLOBAL LEADING EDGE SOFTWARE PARTNERS

INTERNATIONAL GLOBAL BACKUP SERVICE 24/7 & IN SOUTH AFRICA