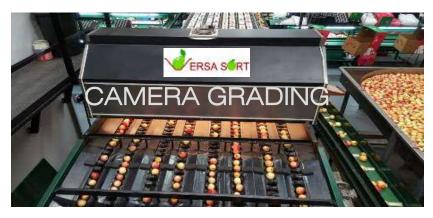

ERSA SORT QUALITY GRADERS

Factory: Willersdorp, Cape.

Redpack

Dual 6 lane x 40 Sizers

Controlled Packing

Weight and colour graders for all fruit Advanced Grading Technologies Automated bag and box filling Complete Packlines

Packline Dual 6 lane 40 + 1 drop Weight and Colour Sizers pack a full range of Apples and Pears for export